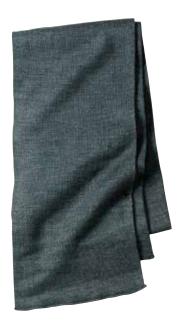

## Port & Company® - Knitted Scarf. KS01

Distinctive texture and classic colors add a sophisticated look to any coat or jacket.

- · 100% acrylic
- Measures 72" x 9"